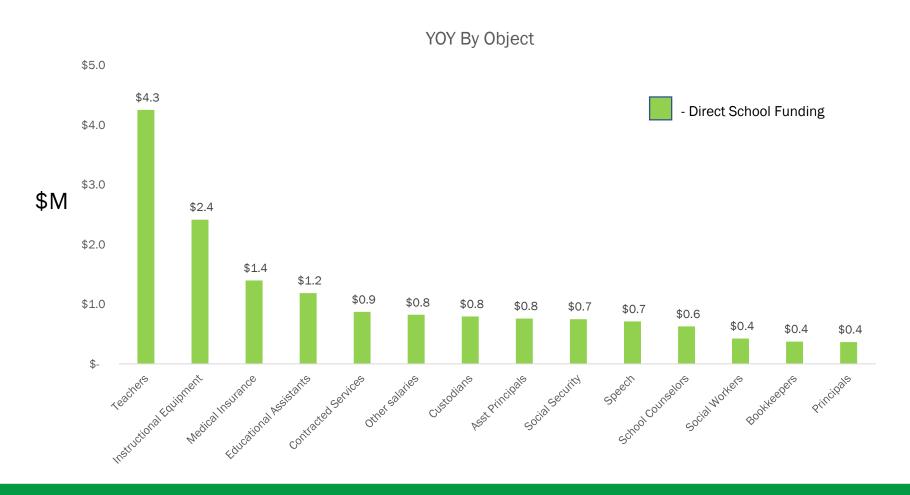

#### Regular Instruction – \$6.2M

- Equipment \$2.4M Computers
- Growth \$1.4M Teachers
- Instruction Staffing \$503k ELL, Spanish Immersion, EBS, and Fine Arts Teachers
- Kirkwood Staffing \$402k, Teachers and Education Assistants
- Contracted Services \$200k Mental Health and Assessment Testing
- Student Fee Waivers \$246k

#### Special Education - \$2.2M

- Salaries & Benefits- \$1.98M
  - \$1.34M Growth Teachers and Educational Assistants
  - \$346k EBS Teachers
  - \$294k Kirkwood Teachers and Educational Assistants
- Contracted Services \$752k
  - EBS Contract \$691k

#### Office of the Principal - \$1.91M

- Salaries & Benefits \$1.56M
  - Kirkwood \$591k, Principals, Assistant Principals and Office Personnel's
  - Principals and Assistant Principals Additions \$396k
  - School Administrative Assistants \$251k

#### Operation of Plant - \$1.77M

- Salaries and Benefits \$832k
  - Market Analysis \$570k, Custodians
- Contracted Services \$140k, Inflation
- Insurance \$100k, Kirkwood
- Equipment \$100k, New Equipment
- Supplies and Materials \$92k, Custodial supplies price increase