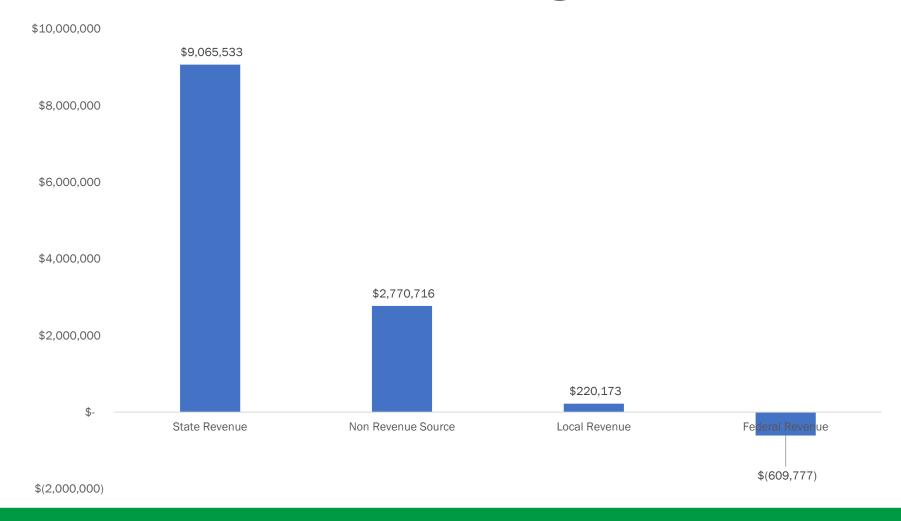

#### Local Revenue - \$221k

- \$3.0M increase in Local Sales Tax
- \$298k reduction in E-Rate refund
- \$2.4M reduction in Contributions and Gifts

| General Purpose School Fund       | 2020-2021<br>Actual | 2021-2022<br>With Amendments | 2022-2023<br>Proposed | Percent Cha<br>Over/(Und<br>Amended Bu | er) |
|-----------------------------------|---------------------|------------------------------|-----------------------|----------------------------------------|-----|
| State Revenues - BEP              | <del></del>         |                              |                       |                                        |     |
| 46511 Basic Education Program     | 189,527,425         | 195,228,159                  | 204,569,567           | 4.78                                   | %   |
| 46515 Early Childhood Education   | 1,829,011           | 1,840,910                    | 1,840,910             |                                        | %   |
| 46590 Other State Education Funds | 19,710              | 1,206,875                    | 931,000               | (22.86)                                | %   |
| 46610 Career Ladder Program       | 282,772             | 250,000                      | 250,000               | -                                      | %   |
| 46820 Income Tax                  | 172,419             | 175,000                      | 175,000               | -                                      | %   |
| 46981 Safe Schools                | -                   | 420,000                      | 420,000               | -                                      | %   |
| Total State Revenues - BEP        | 191,831,338         | 199,120,944                  | 208,186,477           | 4.55                                   | %   |

#### State Revenue - \$9.1M

- \$9.3M increase in State BEP Funding
- \$275k reduction in Other State Education Funds

|          |                                      | 2020-2021<br>Actual | 2021-2022<br>With Amendments | 2022-2023<br>Proposed | Over/(Und<br>Amended Bu | ler) |
|----------|--------------------------------------|---------------------|------------------------------|-----------------------|-------------------------|------|
| Federal  | Revenues                             |                     |                              |                       |                         |      |
| 47143    | Special Education - Grants to States | 660,614             | 913,220                      | 400,000               | (56.20)                 | %    |
| 4/145    | Preschool                            | 11,703              | -                            |                       | -                       | 70   |
| 47302    | TDOL Grant                           | 88,889              | -                            | -                     | -                       | %    |
| 47304    | Remote Technology Grant              | 1,507,974           |                              | (1.00)                | -                       | %    |
| 47305    | Internet Connectivity Grant          | 498,750             | -                            | -                     | -                       | %    |
| 47590    | Other Federal Funds                  | 85,974              | -                            | -                     | -                       | %    |
| 47630    | Impact Aid                           | 2,014,747           | 1,790,633                    | 1,790,633             | -                       | %    |
| 47640    | JROTC                                | 670,259             | 700,107                      | 700,107               |                         | %    |
| 48130    | Contributions                        | 19,300              | 474,670                      | 425,411               | (10.38)                 | %    |
| 48140    | Adult Literacy                       | 29,721              | 31,494                       | 31,494                | -                       | %    |
| 48990    | Other Government and Citizens Groups | 125,200             | 64,999                       | 17,700                | (72.77)                 | %    |
| Total Fe | deral Revenues                       | 5,713,131           | 3,975,123                    | 3,365,345             | (15.34)                 | %    |

Federal Revenue - \$610k

 \$513k reduction in Special Education Grants, not awarded

|                              | 2020-2021<br>Actual                     | 2021-2022<br>With Amendments | 2022-2023<br>Proposed | Percent Change<br>Over/(Under)<br>Amended Budget |
|------------------------------|-----------------------------------------|------------------------------|-----------------------|--------------------------------------------------|
| Non-Revenue Sources          | 500000000000000000000000000000000000000 |                              | # =                   | W-1-1-1-1-1                                      |
| 49300 Capital Lease Proceeds | 3,598,753                               | 1,684,497                    | 4,918,400             | 191.98 %                                         |
| 40700 Insurance Recovery     | 1 010                                   | 26 000                       | 7 000                 | (95.15) %                                        |
| 49800 Operating Transfers    | 1,144,011                               | 1,438,187                    | 1,000,000             | (30.47) %                                        |
| Total Non-Revenue Sources    | 4,743,774                               | 3,148,684                    | 5,919,400             | 88.00 %                                          |

#### Non-Revenue Sources – \$2.77M

- \$3.2M increase in Capital Lease – Computers
- \$438k reduction in Operating Transfers

| General Purpose School Fund                                             | urpose School Fund  2020-2021 Actual With Amendme |             | 2022-2023<br>S Proposed | Percent Change<br>Over/(Under)<br>Amended Budget |        |
|-------------------------------------------------------------------------|---------------------------------------------------|-------------|-------------------------|--------------------------------------------------|--------|
| Total Revenues                                                          | 314,721,331                                       | 322,100,586 | 333,547,230             | 3.55                                             | %      |
| Beginning Fund Balance                                                  | 26,756,651                                        | 39,396,130  | 30,561,137              | (22.43)                                          | %      |
| Beginning Reserves                                                      |                                                   |             |                         |                                                  |        |
| 34291 Reserve for On-The Job Injury                                     | 402,218                                           | 402,218     | 702,218                 | 74.59                                            | %      |
| 34292 Reserve for Property and Liability Insurance                      | 781,000                                           | 781,000     | 781,000                 |                                                  | %<br>% |
| 34380 Reserve for Career Ladder                                         | (826)                                             | (225)       | 24,508                  | (10,992.44)                                      | %<br>% |
| 34755 Assign for Education - CMCSS/County                               | -                                                 |             | 2,000,000               | 100.00                                           | %      |
| 34755 Assign for Education - School Bus                                 | 1,609,500                                         | 1,609,500   | 1,609,500               | _ (                                              | %      |
| 34755 Assign for Education - Technology Equipment, Purchases and Leases | 1,033,000                                         | 5,078,683   | 6,419,971               | 26.41                                            | %      |
| 34755 Assign for Education - TCRS                                       | -                                                 | -           | 0                       | - (                                              | %      |
| Total Reserves                                                          | 3,824,892                                         | 7,871,176   | 11,537,197              | 46.58                                            | %      |
| Total Reserves and Fund Balance                                         | 30,581,543                                        | 47,267,306  | 42,098,334              | (10.94)                                          | %      |
| Total Available Funds                                                   | 345,302,874                                       | 369,367,892 | 375,645,564             | 1.70                                             | %      |