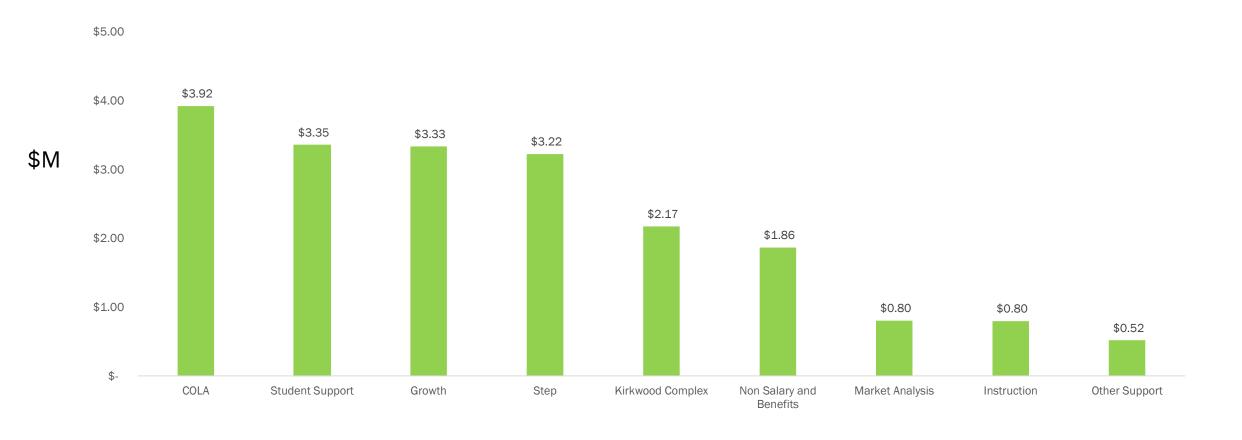

| 345,302,874                                       | 369,367,892 | 375,645,564             | 1.70                                             | %      |

Beginning Fund Balance - \$30.5M

Reserve Accounts - \$3.6M

- \$300k increase in OJI
- \$24k increase in Career Ladder
- \$2M increase for ESSER Reserve
- \$1.3M increase for Computer Payment

\$346,443,699



\$200.0



#### Other Functions

- Special Education Support
- Early Childhood Education
- Alternative School
- Vocational Education Support
- Alternative School Support
- Student Services
- Adult Education Support
- Debt Service
- Technology Classroom Support
- Health Services
- Board of Education
- · Business Affairs
- Human Resources
- Director of Schools
- Intra-fund Transfers











| l 71100 - Regular Instruction | 144,649,267         | 160,260,118                  | 166,522,715           | 3.91                       | %  |
|-------------------------------|---------------------|------------------------------|-----------------------|----------------------------|----|
| Student Fee Waivers           | 24,298              | 66,954                       | 313,210               | 367.80 %                   | %  |
| Equipment                     | 30,668              | 4,218,197                    | 6,633,100             | 57.25 %                    | %  |
| Contracted Services           | 1.566.637           | 2.267.447                    | 2.535.479             | 11.82 9                    | %  |
| Supplies and Materials        | 5,200,456           | 6,574,346