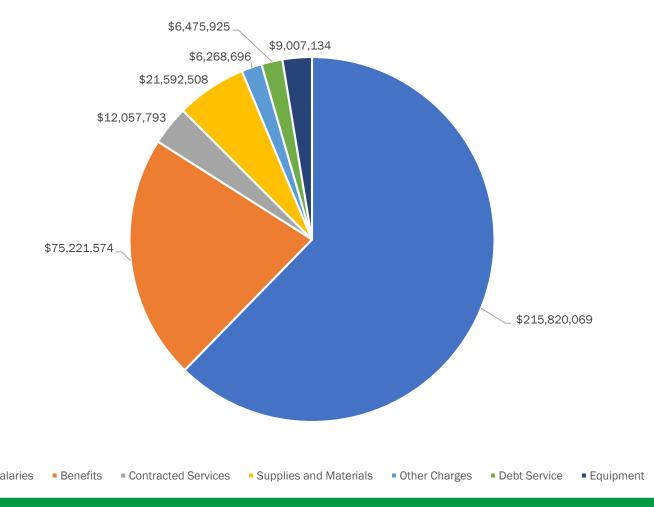

| l 71100 - Regular Instruction | 144,649,267         | 160,260,118                  | 166,522,715           | 3.91                       | %  |
|-------------------------------|---------------------|------------------------------|-----------------------|----------------------------|----|
| Student Fee Waivers           | 24,298              | 66,954                       | 313,210               | 367.80 %                   | %  |
| Equipment                     | 30,668              | 4,218,197                    | 6,633,100             | 57.25 %                    | %  |
| Contracted Services           | 1.566.637           | 2.267.447                    | 2.535.479             | 11.82 9                    | %  |
| Supplies and Materials        | 5,200,456           | 6,574,346                    | 6,442,636             | (2.00) 9                   | %  |
| Employee Benefits             | 35,910,308          | 37,675,038                   | 37,740,146            | 0.17 %                     | %  |
| Salaries                      | 101,916,900         | 109,458,136                  | 112,858,144           | 3.11 %                     | %  |
| 0 - Regular Instruction       |                     |                              |                       |                            |    |
|                               | 2020-2021<br>Actual | 2021-2022<br>With Amendments | 2022-2023<br>Proposed | Over/(Under<br>Amended Bud | r) |