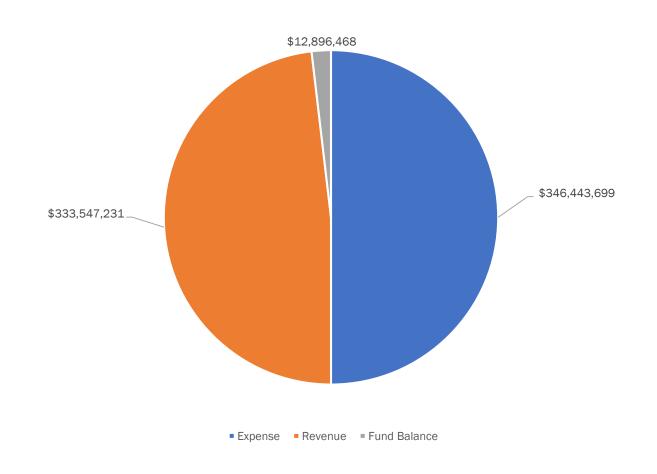

#### Non-Revenue Sources – \$2.77M

- \$3.2M increase in Capital Lease – Computers
- \$438k reduction in Operating Transfers

| General Purpose School Fund                                             | urpose School Fund  2020-2021 Actual With Amendme |             | 2022-2023<br>S Proposed | Percent Change<br>Over/(Under)<br>Amended Budget |        |
|-------------------------------------------------------------------------|---------------------------------------------------|-------------|-------------------------|--------------------------------------------------|--------|
| Total Revenues                                                          | 314,721,331                                       | 322,100,586 | 333,547,230             | 3.55                                             | %      |
| Beginning Fund Balance                                                  | 26,756,651                                        | 39,396,130  | 30,561,137              | (22.43)                                          | %      |
| Beginning Reserves                                                      |                                                   |             |                         |                                                  |        |
| 34291 Reserve for On-The Job Injury                                     | 402,218                                           | 402,218     | 702,218                 | 74.59                                            | %      |
| 34292 Reserve for Property and Liability Insurance                      | 781,000                                           | 781,000     | 781,000                 |                                                  | %<br>% |
| 34380 Reserve for Career Ladder                                         | (826)                                             | (225)       | 24,508                  | (10,992.44)                                      | %<br>% |
| 34755 Assign for Education - CMCSS/County                               | -                                                 |             | 2,000,000               | 100.00                                           | %      |
| 34755 Assign for Education - School Bus                                 | 1,609,500                                         | 1,609,500   | 1,609,500               | _ (                                              | %      |
| 34755 Assign for Education - Technology Equipment, Purchases and Leases | 1,033,000                                         | 5,078,683   | 6,419,971               | 26.41                                            | %      |
| 34755 Assign for Education - TCRS                                       | -                                                 | -           | 0                       | - (                                              | %      |
| Total Reserves                                                          | 3,824,892                                         | 7,871,176   | 11,537,197              | 46.58                                            | %      |
| Total Reserves and Fund Balance                                         | 30,581,543                                        | 47,267,306  | 42,098,334              | (10.94)                                          | %      |
| Total Available Funds                                                   | 345,302,874                                       | 369,367,892 | 375,645,564             | 1.70                                             | %      |

Beginning Fund Balance - \$30.5M

Reserve Accounts - \$3.6M

- \$300k increase in OJI
- \$24k increase in Career Ladder
- \$2M increase for ESSER Reserve
- \$1.3M increase for Computer Payment

\$346,443,699

|           |                                                                             | 2020-2021 2021-2022<br>Actual With Amendments |             | 2022-2023<br>Proposed | Over/(Under)    |   |
|-----------|-----------------------------------------------------------------------------|-----------------------------------------------|-------------|-----------------------|-----------------|---|
| Total Exp | penditures                                                                  | 298,035,568                                   | 337,996,486 | 346,443,699           | 2.50            | % |
| Ending F  | und Balance                                                                 | 39,396,130                                    | 19,834,209  | 17,664,669            | -11             | % |
| Ending R  | Reserves                                                                    |                                               |             |                       |                 |   |
| 34670     | Reserve for On-The Job Injury                                               | 402,218                                       | 702,218     | 702,218               | -               | % |
| 34670     | 가입니다 하면 보다 하는데 가입니다. 그리고 있는데 하는데 나를 하는데 | 781,000                                       | 781,000     | 781,000               | -               | % |
| 34379     | Reserve for Extended Contract                                               | -                                             | =           | 7                     | -               | % |
| 34560     | Reserve for Career Ladder                                                   | (225)                                         | (225)       | 24,508                | (10,992.44)     | % |
| 34560     | Basic Education Program                                                     | -                                             | -           | -                     | -               | % |
|           | Assign for Education - ESSER                                                | -                                             | 2,000,000   | 2,000,000             | ): <del>-</del> | % |
| 34755     | Assign for Education - School Bus<br>Replacements                           | 1,609,500                                     | 1,609,500   | 1,609,500             | -               | % |
| 34755     | 1   1   1   1   1   1   1   1   1   1                                       | 5,078,683                                     | 6,419,971   | 6,419,971             | -               | % |
| 34755     | Assign for Education - TCRS                                                 | -                                             | -           | ∂ <b>=</b> 1          | -               | % |
|           | Total Reserves                                                              | 7,871,176                                     | 11,537,197  | 11,537,197            | -               | % |
| Total F   | Reserves and Fund Balance                                                   | 47,267,306                                    | 31,371,406  | 29,201,866            | (6.92)          | % |