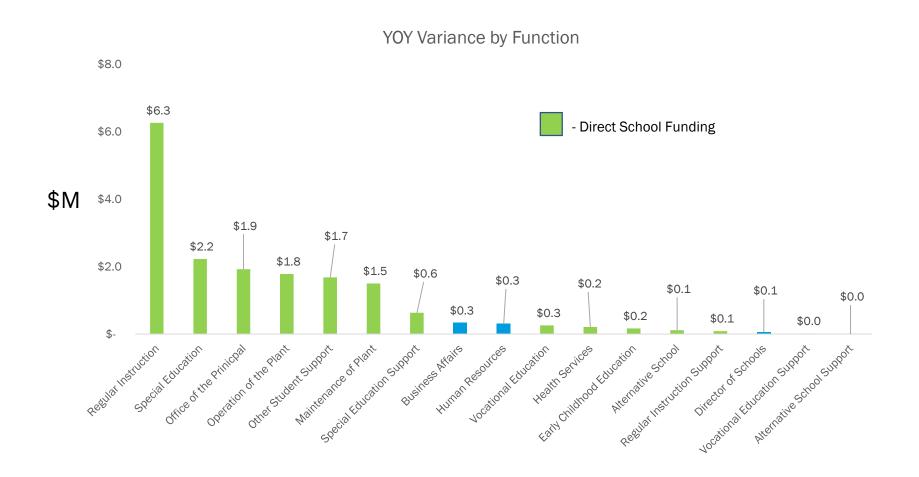

#### Regular Instruction – \$6.2M

- Equipment \$2.4M Computers
- Growth \$1.4M Teachers
- Instruction Staffing \$503k ELL, Spanish Immersion, EBS, and Fine Arts Teachers
- Kirkwood Staffing \$402k, Teachers and Education Assistants
- Contracted Services \$200k Mental Health and Assessment Testing
- Student Fee Waivers \$246k

#### Special Education - \$2.2M

- Salaries & Benefits- \$1.98M
  - \$1.34M Growth Teachers and Educational Assistants
  - \$346k EBS Teachers
  - \$294k Kirkwood Teachers and Educational Assistants
- Contracted Services \$752k
  - EBS Contract \$691k

#### Office of the Principal - \$1.91M

- Salaries & Benefits \$1.56M
  - Kirkwood \$591k, Principals, Assistant Principals and Office Personnel's
  - Principals and Assistant Principals Additions \$396k
  - School Administrative Assistants \$251k

#### Operation of Plant - \$1.77M

- Salaries and Benefits \$832k
  - Market Analysis \$570k, Custodians
- Contracted Services \$140k, Inflation
- Insurance \$100k, Kirkwood
- Equipment \$100k, New Equipment
- Supplies and Materials \$92k, Custodial supplies price increase

#### Special Education Support - \$632k

 Salaries and Benefits- \$506k, Special Population Teacher, Psychologists, Occupational Therapists, and Special Population Coordinator

|                                          | 2020-2021<br>Actual | 2021-2022<br>With Amendments | 2022-2023<br>Proposed | Over/(Under) Amended Budget |
|------------------------------------------|---------------------|------------------------------|-----------------------|-----------------------------|
| 72230 - Vocation Education Support       |                     |                              |                       |                             |
| Salaries                                 | 131,753             | 134,626                      | 139,017               | 3.26 %                      |
| Employee Benefits                        | 24,358              | 24,795                       | 23,809                | (3.98) %                    |
| Supplies and Materials                   | 7                   | 600                          | 600                   | - %                         |
| Staff Development                        | 830                 | 2,000                        | 12,000                | 500.00 %                    |
| Total 72230 - Vocation Education Support | 156,948             | 162,021                      | 175,426               | 8.27 %                      |

Vocational Education - \$257k

Supplies and Materials - \$140k - Inflation

|                                | 2020-2021<br>Actual | 2021-2022<br>With Amendments | 2022-2023<br>Proposed | Percent Change<br>Over/(Under)<br>Amended Budget |
|--------------------------------|---------------------|------------------------------|-----------------------|--------------------------------------------------|
| 72110 - Student Services       |                     |                              |                       |                                                  |
| Salaries                       | 707,393             | 729,000                      | 728,752               | (0.03) %                                         |
| Employee Benefits              | 226,635             | 231,222                      | 208,565               | (9.80) %                                         |
| Supplies and Materials         | 4,911               | 11,500                       | 13,000                | 13.04 %                                          |
| Contracted Services            | 2,057               | 7,360                        | 10,317                | 40.18 %                                          |
| Staff Development              | 820                 | 7,000                        | 8,200                 | 17.14 %                                          |
| Total 72110 - Student Services | 941,817             | 986,082                      | 968,834               | (1.75) %                                         |

Health Services - \$210k

• Salaries & Benefits- \$132k - Market Analysis for School Nurses

|                                    | 2020-2021<br>Actual | 2021-2022<br>With Amendments | 2022-2023<br>Proposed | Over/(Under) Amended Budget |
|------------------------------------|---------------------|------------------------------|-----------------------|-----------------------------|
| 2130 - Other Student Support       |                     |                              |                       |                             |
| Salaries                           | 8,194,745           | 8,935,094                    | 10,150,709            | 13.60 %                     |
| Employee Benefits                  | 2.652.283           | 2.856.858                    | 3.191.696             | 11.72 %                     |
| Supplies and Materials             | 1,444               | 48,420                       | 6,700                 | (86.16) %                   |
| Contracted Services                | 215.361             | 610.216                      | 620,916               | 1.75 %                      |
| Equipment                          | 18,374              | 20,000                       | 182,440               | 812.20 %                    |
| Staff Development                  | 673                 | 11,350                       | 11,350                | - %                         |
| otal 72130 - Other Student Support | 11,082,879          | 12,481,938                   | 14,163,811            | 13.47 %                     |

Early Childhood Education - \$166k

Salaries and Benefits - \$73k, Teacher

Percent Change

|                                   | 2020-2021<br>Actual | 2021-2022<br>With Amendments | 2022-2023<br>Proposed | Percent Change<br>Over/(Under)<br>Amended Budget |  |
|-----------------------------------|---------------------|------------------------------|-----------------------|--------------------------------------------------|--|
| 82130 - Debt Service              |                     |                              |                       |                                                  |  |
| Debt Service - Computers          | 6,885,272           | 6,180,140                    | 6,175,498             | (0.08) %                                         |  |
| Total 82130 - Debt Service        | 6,885,272           | 6,180,140                    | 6,175,498             | (0.08) %                                         |  |
| 82230 - Debt Service              |                     |                              |                       |                                                  |  |
| Debt Service - County             | 348,251             | 239,831                      | 104,103               | (56.59) %                                        |  |
| Total 82230 - Debt Service        | 348,251             | 239,831                      | 104,103               | (56.59) %                                        |  |
| 99100 - Interfund Transfers       |                     |                              |                       |                                                  |  |
| Interfund Transfers               | 608,812             | 7,486,168                    | 196,324               | (97.38) %                                        |  |
| Total 99100 - Interfund Transfers | 608,812             | 7,486,168                    | 196,324               | (97.38) %                                        |  |

#### Business Affairs - \$331k

- Salaries and Benefits-\$228k, Accountants, Auditors, and Payroll Officer
- Staff Development \$17k
- Equipment \$6k

|                                                  | 2020-2021<br>Actual | 2021-2022<br>With Amendments | 2022-2023<br>Proposed | Percent C<br>Over/(U<br>Amended | nder) |
|--------------------------------------------------|---------------------|------------------------------|-----------------------|---------------------------------|-------|
| 72510 - Textbook Processing & Distribution       |                     |                              |                       |                                 |       |
| Salaries                                         | 180,182             | 194,169                      | 194,467               | 0.15                            | %     |
| Employee Benefits                                | 81,848              | 81,230                       | 81,957                | 0.89                            | %     |
| Supplies and Materials                           | 1,971               | 2,000                        | 2,000                 | -                               | %     |
| Contracted Services                              | 331                 | 550                          | 550                   | -                               | %     |
| Equipment                                        |                     | 500                          | 500                   | -                               | %     |
| Total 72510 - Textbook Processing & Distribution | 264,331             | 278,449                      | 279,474               | 0.37                            | %     |

Human Resources - \$298k

Contracted Services - \$184k, Upbeat

| 2020-2021<br>Actual | 2021-2022<br>With Amendments                                  | 2022-2023<br>Proposed                                                                                                                                                                                                                                                                                                | Over/(Under) Amended Budget                                                                                                                                                                                                                                                                                                                                                                                                                                               |
|---------------------|---------------------------------------------------------------|----------------------------------------------------------------------------------------------------------------------------------------------------------------------------------------------------------------------------------------------------------------------------------------------------------------------|---------------------------------------------------------------------------------------------------------------------------------------------------------------------------------------------------------------------------------------------------------------------------------------------------------------------------------------------------------------------------------------------------------------------------------------------------------------------------|
|                     |                                                               |                                                                                                                                                                                                                                                                                                                      |                                                                                                                                                                                                                                                                                                                                                                                                                                                                           |
| 6,087,559           | 6,634,398                                                     | 7,466,703                                                                                                                                                                                                                                                                                                            | 12.55 %                                                                                                                                                                                                                                                                                                                                                                                                                                                                   |
| 2.881.518           | 3.055.508                                                     | 3.213.659                                                                                                                                                                                                                                                                                                            | 5.18 %                                                                                                                                                                                                                                                                                                                                                                                                                                                                    |
| 582,126             | 835,232                                                       | 957,081                                                                                                                                                                                                                                                                                                              | 14.59 %                                                                                                                                                                                                                                                                                                                                                                                                                                                                   |
| 6.061.849           | 6.914.680                                                     | 7.120.000                                                                                                                                                                                                                                                                                                            | 2.97 %                                                                                                                                                                                                                                                                                                                                                                                                                                                                    |
| 475,687             | 602,400                                                       | 750,400                                                                                                                                                                                                                                                                                                              | 24.57 %                                                                                                                                                                                                                                                                                                                                                                                                                                                                   |
| 556,732             | 721,859                                                       | 880,281                                                                                                                                                                                                                                                                                                              | 21.95 %                                                                                                                                                                                                                                                                                                                                                                                                                                                                   |
| 167,005             | 669,000                                                       | 822,000                                                                                                                                                                                                                                                                                                              | 22.87 %                                                                                                                                                                                                                                                                                                                                                                                                                                                                   |
| 150                 | 5,000                                                         | 5,000                                                                                                                                                                                                                                                                                                                | - %                                                                                                                                                                                                                                                                                                                                                                                                                                                                       |
| 16,812,626          | 19,438,077                                                    | 21,215,124                                                                                                                                                                                                                                                                                                           | 9.14 %                                                                                                                                                                                                                                                                                                                                                                                                                                                                    |
|                     | 6,087,559 2,881,518 582,126 6,061,849 475,687 556,732 167,005 | Actual         With Amendments           6,087,559         6,634,398           2,881,518         3,055,508           582,126         835,232           6,061,849         6,914,680           475,687         602,400           556,732         721,859           167,005         669,000           150         5,000 | Actual         With Amendments         Proposed           6,087,559         6,634,398         7,466,703           2,881,518         3.055,508         3.213,659           582,126         835,232         957,081           6,061,849         6,914,680         7,120,000           475,687         602,400         750,400           556,732         721,859         880,281           167,005         669,000         822,000           150         5,000         5,000 |

Alternative School - \$113k

Salaries & Benefits - \$101k - Additional Teachers

|                                 | 2020-2021<br>Actual | 2021-2022<br>With Amendments | 2022-2023<br>Proposed | Over/(Under) Amended Budget |
|---------------------------------|---------------------|------------------------------|-----------------------|-----------------------------|
| 71200 - Special Education       |                     |                              |                       |                             |
| Salaries                        | 23.865.025          | 28.432.272                   | 30,678,933            | 7.90 %                      |
| Employee Benefits               | 8,882,114           | 10,010,957                   | 10,763,855            | 7.52 %                      |
| Supplies and Materials          | 290 780             | 288 941                      | 247 196               | (14.45) %                   |
| Contracted Services             | 482,647             | 1,364,250                    | 612,447               | (55.11) %                   |
| Equipment                       | 113,174             | 24,400                       | 35,000                | 43.44 %                     |
| Staff Development               | 15,125              | 3,000                        | 10,000                | 233.33 %                    |
| Total 71200 - Special Education | 33,648,864          | 40,123,820                   | 42,347,431            | 5.54 %                      |

Vocation Education Support - \$13k

• Staff Development - \$10k

|                                          | 2020-2021<br>Actual | 2021-2022<br>With Amendments | 2022-2023<br>Proposed | Over/(Under) Amended Budge |
|------------------------------------------|---------------------|------------------------------|-----------------------|----------------------------|
| 2250 - Technology - Administration       |                     |                              |                       |                            |
| Salaries                                 | 1,344,877           | 1,492,643                    | 1,621,588             | 8.64 %                     |
| Employee Benefits                        | 460,454             | 492,005                      | 504,051               | 2.45 %                     |
| Supplies and Materials                   | 353,876             | 346,214                      | 346,214               | - %                        |
| Contracted Services                      | 640.283             | 792.986                      | 795.433               | 0.31 %                     |
| Equipment                                | 552,192             | 1,340,245                    | 485,000               | (63.81) %                  |
| Staff Development                        | 868                 | 7,460                        | 7,460                 | - %                        |
| otal 72250 - Technology - Administration | 3,352,550           | 4,471,553                    | 3,759,746             | (15.92) %                  |

#### Board of Education - (\$120k)

- Insurance Premiums (\$542k)
- Trustee commission \$302k
- Staff Development \$36k, Background Check (Rapback)

|                                   | 2020-2021<br>Actual | 2021-2022<br>With Amendments | 2022-2023<br>Proposed | Percent Ch<br>Over/(Un<br>Amended E | der) |
|-----------------------------------|---------------------|------------------------------|-----------------------|-------------------------------------|------|
| 72320 - Director of Schools       |                     |                              |                       |                                     |      |
| Salaries                          | 610,981             | 869,151                      | 880,741               | 1.33                                | %    |
| Employee Benefits                 | 174,629             | 254,479                      | 267,725               | 5.21                                | %    |
| Supplies and Materials            | 2,032               | 3,650                        | 4,375                 | 19.86                               | %    |
| Contracted Services               | 52,585              | 78,512                       | 78,623                | 0.14                                | %    |
| Equipment                         | 1,119               | 1,500                        | 1,500                 | -                                   | %    |
| Staff Development                 | 2,925               | 21,250                       | 21,250                | -                                   | %    |
| Total 72320 - Director of Schools | 844,270             | 1,228,542                    | 1,254,214             | 2.09                                | %    |