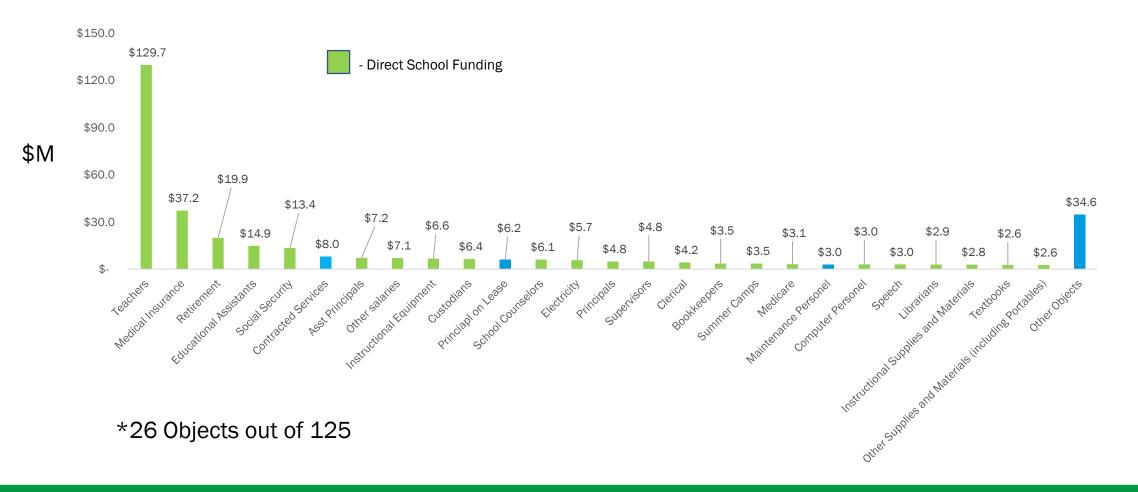

| 345,302,874                                       | 369,367,892 | 375,645,564             | 1.70                                             | %      |

Beginning Fund Balance - \$30.5M

Reserve Accounts - \$3.6M

- \$300k increase in OJI
- \$24k increase in Career Ladder
- \$2M increase for ESSER Reserve
- \$1.3M increase for Computer Payment

\$346,443,699



\$200.0



#### Other Functions

- Special Education Support
- Early Childhood Education
- Alternative School
- Vocational Education Support
- Alternative School Support
- Student Services
- Adult Education Support
- Debt Service
- Technology Classroom Support
- Health Services
- Board of Education
- · Business Affairs
- Human Resources
- Director of Schools
- Intra-fund Transfers











| l 71100 - Regular Instruction | 144,649,267         | 160,260,118                  | 166,522,715           | 3.91                       | %  |
|-------------------------------|---------------------|------------------------------|-----------------------|----------------------------|----|
| Student Fee Waivers           | 24,298              | 66,954                       | 313,210               | 367.80 %                   | %  |
| Equipment                     | 30,668              | 4,218,197                    | 6,633,100             | 57.25 %                    | %  |
| Contracted Services           | 1.566.637           | 2.267.447                    | 2.535.479             | 11.82 9                    | %  |
| Supplies and Materials        | 5,200,456           | 6,574,346