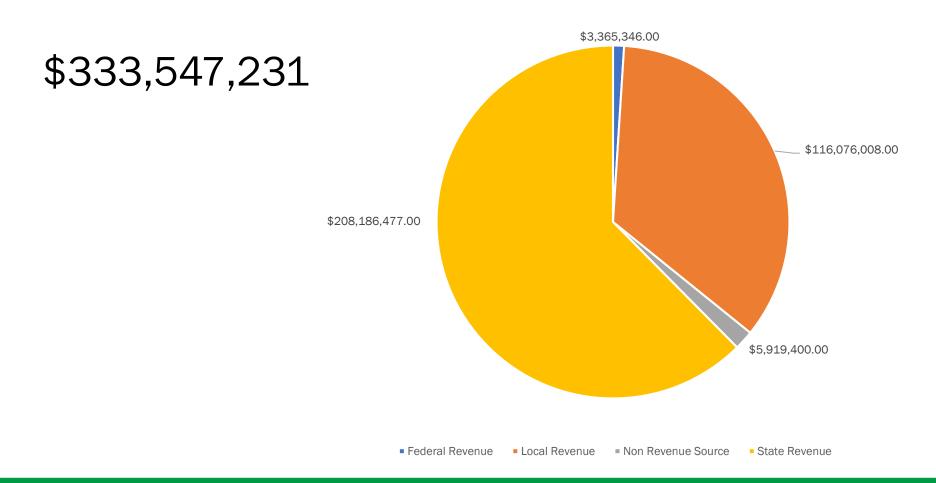

## FY23 General Purpose Budget

| General Purpose School Fund                   | 2020-2021<br>Actual | 2021-2022<br>With Amendments | 2022-2023<br>Proposed | Percent Cha<br>Over/(Und<br>Amended Bu  | ler) |
|-----------------------------------------------|---------------------|------------------------------|-----------------------|-----------------------------------------|------|
| Estimated Revenues                            |                     |                              |                       |                                         |      |
| Local Revenues                                |                     |                              |                       |                                         |      |
| 40110 Current Property Tax                    | 28,881,711          | 28,002,813                   | 28,002,813            | -                                       | %    |
| 40120 Trustees Collection - Prior Years       | 588,721             | 500,000                      | 500,000               | -                                       | %    |
| 40125 Trustees Collection - Bankruptcy        | 18,583              | 10,000                       | 10,000                | 2                                       | %    |
| 40130 Circuit Clerk/Clerk & Master Collection | 239,100             | 316,245                      | 316,245               | -                                       | %    |
| 40140 Interest & Penalties                    | 177,631             | 200,000                      | 200,000               | 2                                       | %    |
| 40460 Payments In Lieu of Tayon (Utility)     | 507,126             | 577,403                      | 577,403               |                                         | 0/   |
| 40210 Local Option Sales Tax                  | 69,577,402          | 75,392,747                   | 78,408,456            | 4.00                                    | %    |
| 40240 Wheel Tax                               | 5,615,688           | 5,200,000                    | 5,200,000             | 2                                       | %    |
| 40270 Business Tax                            | 1,095,522           | 800,000                      | 800,000               | *                                       | %    |
| 40275 Mixed Drink Tax                         | 482,468             | 400,000                      | 400,000               | 2                                       | %    |
| 40320 Bank Excise Tax                         | 162,721             | 161,000                      | 161,000               | -                                       | %    |
| 43365 Archives & Records Management Fee       | 5,447               | 7,800                        | 7,800                 | *                                       | %    |
| 43517 Tuition - Other                         | 21,650              | 28,000                       | 28,000                | 2                                       | %    |
| 43551 School Based Health Program             | 122,257             | 62,900                       | 62,900                | *                                       | %    |
| 43583 Criminal Background Fee                 | 29,298              | 36,300                       | 36,300                | 40                                      | %    |
| 43990 Other Charges for Services              | 707,758             | 432,005                      | 435,854               | 0.89                                    | %    |
| 44110 Interest Earned                         | 3,025               | 1,565                        | 1,565                 | -                                       | %    |
| 44120 Lease/Rentals                           | 39,218              | 76,455                       | 35,000                | (54.22)                                 | %    |
| 44145 Sale of Pacycled Materials              | 1.531               | 3C 2 OUR HT 4PERUP           | N9501P4881.3007       | - 1 C C C C C C C C C C C C C C C C C C | 0/_  |
| 44146 E-Rate Funding                          | 184,137             | 594,000                      | 295,947               | (50.18)                                 | %    |
| 441/0 Misc. Refund - Procurement Cards        | 31,821              | 50,000                       | 50,000                |                                         | %    |
| 44170 Misc. Refund - Other                    | 279                 | 2,000                        | 2,000                 | -                                       | %    |
| 44530 Sale of Equipment                       | 3,172,598           | 500,000                      | 500,000               | -                                       | %    |
| 44560 Damages from Individuals                | 570 705             | 3 / 35                       | 3.435                 | _                                       | 0/_  |
| 44570 Contributions & Gifts                   | 71,141              | 2,481,077                    | 26,200                | (98.94)                                 | %    |
| 44990 Other Local Revenue                     | 23,456              | 20,000                       | 15,000                | (25.00)                                 | %    |
| Total Local Revenues                          | 112,433,088         | 115,855,835                  | 116,076,008           | 0.19                                    | %    |
|                                               |                     |                              |                       |                                         |      |

#### Local Revenue - \$221k

- \$3.0M increase in Local Sales Tax
- \$298k reduction in E-Rate refund
- \$2.4M reduction in Contributions and Gifts

| General Purpose School Fund       | 2020-2021<br>Actual | 2021-2022<br>With Amendments | 2022-2023<br>Proposed | Percent Cha<br>Over/(Und<br>Amended Bu | er) |
|-----------------------------------|---------------------|------------------------------|-----------------------|----------------------------------------|-----|
| State Revenues - BEP              | <del></del>         |                              |                       |                                        |     |
| 46511 Basic Education Program     | 189,527,425         | 195,228,159                  | 204,569,567           | 4.78                                   | %   |
| 46515 Early Childhood Education   | 1,829,011           | 1,840,910                    | 1,840,910             |                                        | %   |
| 46590 Other State Education Funds | 19,710              | 1,206,875                    | 931,000               | (22.86)                                | %   |
| 46610 Career Ladder Program       | 282,772             | 250,000                      | 250,000               | -                                      | %   |
| 46820 Income Tax                  | 172,419             | 175,000                      | 175,000               | -                                      | %   |
| 46981 Safe Schools                | -                   | 420,000                      | 420,000               | -                                      | %   |
| Total State Revenues - BEP        | 191,831,338         | 199,120,944                  | 208,186,477           | 4.55                                   | %   |

#### State Revenue - \$9.1M

- \$9.3M increase in State BEP Funding
- \$275k reduction in Other State Education Funds

|          |                                      | 2020-2021<br>Actual | 2021-2022<br>With Amendments | 2022-2023<br>Proposed | Over/(Und<br>Amended Bu | ler) |
|----------|--------------------------------------|---------------------|------------------------------|-----------------------|-------------------------|------|
| Federal  | Revenues                             |                     |                              |                       |                         |      |
| 47143    | Special Education - Grants to States | 660,614             | 913,220                      | 400,000               | (56.20)                 | %    |
| 4/145    | Preschool                            | 11,703              | -                            |                       | -                       | 70   |
| 47302    | TDOL Grant                           | 88,889              | -                            | -                     | -                       | %    |
| 47304    | Remote Technology Grant              | 1,507,974           |                              | (1.00)                | -                       | %    |
| 47305    | Internet Connectivity Grant          | 498,750             | -                            | -                     | -                       | %    |
| 47590    | Other Federal Funds                  | 85,974              | -                            | -                     | -                       | %    |
| 47630    | Impact Aid                           | 2,014,747           | 1,790,633                    | 1,790,633             | -                       | %    |
| 47640    | JROTC                                | 670,259             | 700,107                      | 700,107               |                         | %    |
| 48130    | Contributions                        | 19,300              | 474,670                      | 425,411               | (10.38)                 | %    |
| 48140    | Adult Literacy                       | 29,721              | 31,494                       | 31,494                | -                       | %    |
| 48990    | Other Government and Citizens Groups | 125,200             | 64,999                       | 17,700                | (72.77)                 | %    |
| Total Fe | deral Revenues                       | 5,713,131           | 3,975,123                    | 3,365,345             | (15.34)                 | %    |

Federal Revenue - \$610k

 \$513k reduction in Special Education Grants, not awarded

|                              | 2020-2021<br>Actual                     | 2021-2022<br>With Amendments | 2022-2023<br>Proposed | Percent Change<br>Over/(Under)<br>Amended Budget |
|------------------------------|-----------------------------------------|------------------------------|-----------------------|--------------------------------------------------|
| Non-Revenue Sources          | 500000000000000000000000000000000000000 |                              | # =                   | W-1-1-1-1-1                                      |
| 49300 Capital Lease Proceeds | 3,598,753                               | 1,684,497                    | 4,918,400             | 191.98 %                                         |
| 40700 Insurance Recovery     | 1 010                                   | 26 000                       | 7 000                 | (95.15) %                                        |
| 49800 Operating Transfers    | 1,144,011                               | 1,438,187                    | 1,000,000             | (30.47) %                                        |
| Total Non-Revenue Sources    | 4,743,774                               | 3,148,684                    | 5,919,400             | 88.00 %                                          |

#### Non-Revenue Sources – \$2.77M

- \$3.2M increase in Capital Lease – Computers
- \$438k reduction in Operating Transfers

| General Purpose School Fund                                             | urpose School Fund  2020-2021 Actual With Amendme |             | 2022-2023<br>S Proposed | Percent Change<br>Over/(Under)<br>Amended Budget |        |
|-------------------------------------------------------------------------|---------------------------------------------------|-------------|-------------------------|--------------------------------------------------|--------|
| Total Revenues                                                          | 314,721,331                                       | 322,100,586 | 333,547,230             | 3.55                                             | %      |
| Beginning Fund Balance                                                  | 26,756,651                                        | 39,396,130  | 30,561,137              | (22.43)                                          | %      |
| Beginning Reserves                                                      |                                                   |             |                         |                                                  |        |
| 34291 Reserve for On-The Job Injury                                     | 402,218                                           | 402,218     | 702,218                 | 74.59                                            | %      |
| 34292 Reserve for Property and Liability Insurance                      | 781,000                                           | 781,000     | 781,000                 |                                                  | %<br>% |
| 34380 Reserve for Career Ladder                                         | (826)                                             | (225)       | 24,508                  | (10,992.44)                                      | %<br>% |
| 34755 Assign for Education - CMCSS/County                               | -                                                 |             | 2,000,000               | 100.00                                           | %      |
| 34755 Assign for Education - School Bus                                 | 1,609,500                                         | 1,609,500   | 1,609,500               | _ (                                              | %      |
| 34755 Assign for Education - Technology Equipment, Purchases and Leases | 1,033,000                                         | 5,078,683   | 6,419,971               | 26.41                                            | %      |
| 34755 Assign for Education - TCRS                                       | -                                                 | -           | 0                       | - (                                              | %      |
| Total Reserves                                                          | 3,824,892                                         | 7,871,176   | 11,537,197              | 46.58                                            | %      |
| Total Reserves and Fund Balance                                         | 30,581,543                                        | 47,267,306  | 42,098,334              | (10.94)                                          | %      |
| Total Available Funds                                                   | 345,302,874                                       | 369,367,892 | 375,645,564             | 1.70                                             | %      |