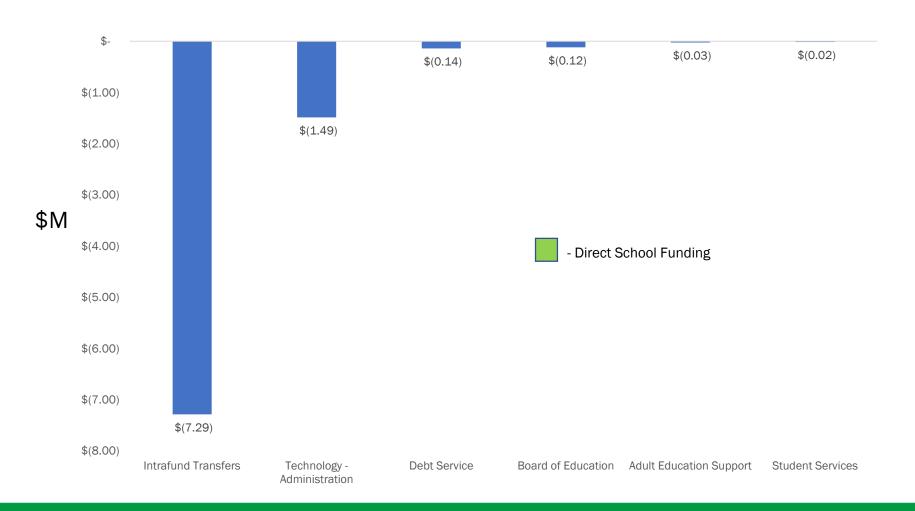

Technology - (\$712k)

- Equipment (\$855k) Grants Awarded/Received
- Salaries and Benefits- \$73k, Computer Programmer

|                                               | 2020-2021<br>Actual | 2021-2022<br>With Amendments | 2022-2023<br>Proposed | Over/(Under) Amended Budget |
|-----------------------------------------------|---------------------|------------------------------|-----------------------|-----------------------------|
| 2250 - Technology Classroom Instruction       |                     |                              |                       |                             |
| Supplies and Materials                        | 2 418 282           | 2 482 163                    | 2.482.163             | - %                         |
| Contracted Services                           | 1,662,437           | 2,026,797                    | 1,212,233             | (40.19) %                   |
| Equipment                                     | 4,399,507           | -                            | 40,000                | 100.00 %                    |
| Staff Development                             | ž                   | 27,000                       | 24,000                | (11.11) %                   |
| otal 72250 - Technology Classroom Instruction | 8,480,226           | 4,535,960                    | 3,758,396             | (17.14) %                   |

Technology – (\$777k)

- Contracted Services (\$814k) Grants Awarded/Received
- Equipment \$40k

|                                       | 2020-2021<br>Actual | 2021-2022<br>With Amendments | 2022-2023<br>Proposed | Over/(Under) Amended Budget |
|---------------------------------------|---------------------|------------------------------|-----------------------|-----------------------------|
| 72260 - Adult Education Support       |                     |                              |                       |                             |
| Salaries                              | 194,103             | 200,498                      | 186,167               | (7.15) %                    |
| Employee Benefits                     | 47,761              | 49,731                       | 39,045                | (21.49) %                   |
| Total 72260 - Adult Education Support | 241,863             | 250,229                      | 225,212               | (10.00) %                   |

Early Childhood Education - \$166k

Salaries and Benefits - \$73k, Teacher

Percent Change

|                                   | 2020-2021<br>Actual | 2021-2022<br>With Amendments | 2022-2023<br>Proposed | Percent Change<br>Over/(Under)<br>Amended Budget |  |
|-----------------------------------|---------------------|------------------------------|-----------------------|--------------------------------------------------|--|
| 82130 - Debt Service              |                     |                              |                       |                                                  |  |
| Debt Service - Computers          | 6,885,272           | 6,180,140                    | 6,175,498             | (0.08) %                                         |  |
| Total 82130 - Debt Service        | 6,885,272           | 6,180,140                    | 6,175,498             | (0.08) %                                         |  |
| 82230 - Debt Service              |                     |                              |                       |                                                  |  |
| Debt Service - County             | 348,251             | 239,831                      | 104,103               | (56.59) %                                        |  |
| Total 82230 - Debt Service        | 348,251             | 239,831                      | 104,103               | (56.59) %                                        |  |
| 99100 - Interfund Transfers       |                     |                              |                       |                                                  |  |
| Interfund Transfers               | 608,812             | 7,486,168                    | 196,324               | (97.38) %                                        |  |
| Total 99100 - Interfund Transfers | 608,812             | 7,486,168                    | 196,324               | (97.38) %                                        |  |

#### Board of Education - (\$120k)

- Insurance Premiums (\$542k)
- Trustee commission \$302k
- Staff Development \$36k, Background Check (Rapback)

|                                   | 2020-2021<br>Actual | 2021-2022<br>With Amendments | 2022-2023<br>Proposed | Percent Ch<br>Over/(Un<br>Amended E | der) |
|-----------------------------------|---------------------|------------------------------|-----------------------|-------------------------------------|------|
| 72320 - Director of Schools       |                     |                              |                       |                                     |      |
| Salaries                          | 610,981             | 869,151                      | 880,741               | 1.33                                | %    |
| Employee Benefits                 | 174,629             | 254,479                      | 267,725               | 5.21                                | %    |
| Supplies and Materials            | 2,032               | 3,650                        | 4,375                 | 19.86                               | %    |
| Contracted Services               | 52,585              | 78,512                       | 78,623                | 0.14                                | %    |
| Equipment                         | 1,119               | 1,500                        | 1,500                 | -                                   | %    |
| Staff Development                 | 2,925               | 21,250                       | 21,250                | -                                   | %    |
| Total 72320 - Director of Schools | 844,270             | 1,228,542                    | 1,254,214             | 2.09                                | %    |